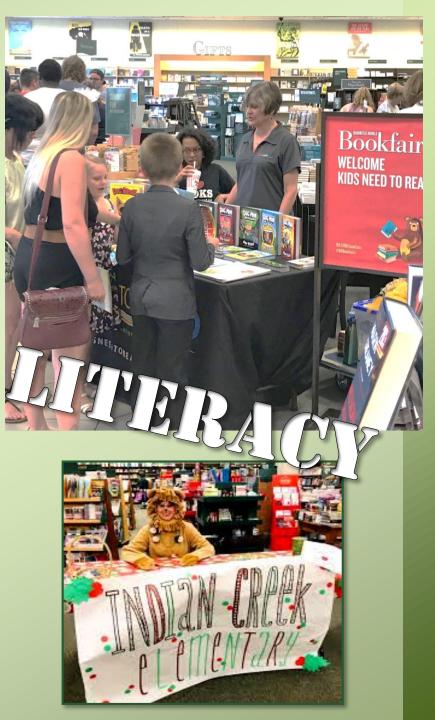

#### Literacy Events

 An event for the whole school community! A hybrid of a traditional book fair & a restaurant night fundraiser held @ our store. Earn proceeds in cash or BN gift card.