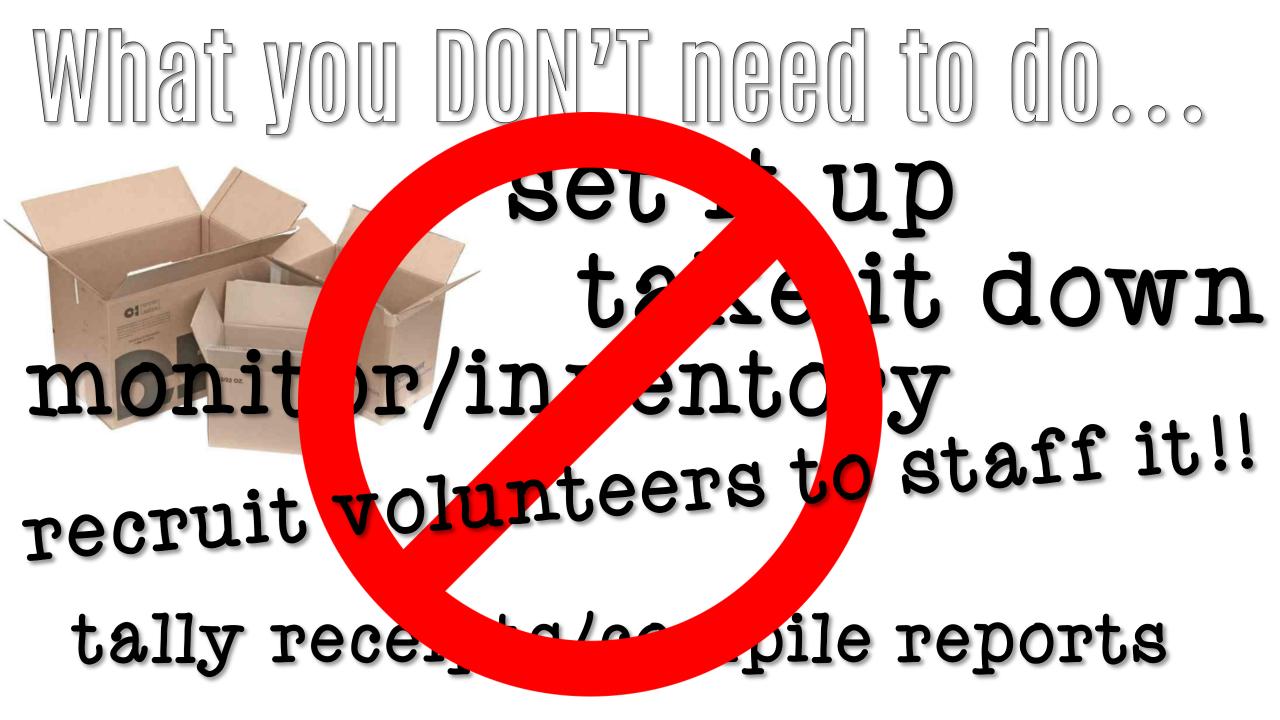

eld @ our store. Earn proceeds in cash or BN gift card.

#### Teacher Discount Card

- With our FREE Educator Card, teachers always get 20% OFF at any BN + 25% OFF during our Educator Appreciation Days several times a year.
- Free to sign up with a short application form on line or printed & taken into any BN.
- Contact me for more info & to get your teachers signed up.

#### Purchasing

- Schools get substantial discounts when purchasing from BN.
- FREE SHIPPING and PO's are welcome)

### Literacy Events Book Fair Fundraisers





























DID YOU KNOW??? Invite Celebrity/Guest Readers! FUN themes i.e. Polar Express, Dr. Seuss Day Choir, Orchestra performances Teacher WISH LISTS NOT necessary to present flyer Café Sales COUNT!

# All you need to do is... Promote it!









# Thank you!